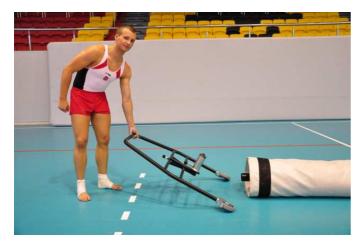

## To place the order please use Quick Order Form

Trolley Lift is a practical and universal trolley for transporting, folding and unfolding inflatable tracks of all kinds. Thanks to smart structure, the transportation and unfolding of a track takes place practically without effort.

A Trolley Lift is made of durable materials, and will last for many years.

Practical trolley assembling and disassembling system.

Very easy and simple transportation of pneumatic tracks.

Unfolding the Air Cover of a high-performance Tumbling Track GREGOR - fast and trouble-free.