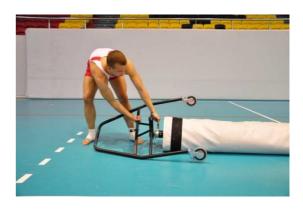

## To place the order please use Quick Order Form

Trolley Lift is a practical and universal trolley for transporting, folding and unfolding inflatable tracks of all kinds. Thanks to smart structure, the transportation and unfolding of a track takes place practically without effort.

A Trolley Lift is made of durable materials, and will last for many years.

Practical trolley assembling and disassembling system.

Very easy and simple transportation of pneumatic tracks.

Unfolding the Air Cover of a high-performance Tumbling Track GREGOR - fast and trouble-free.