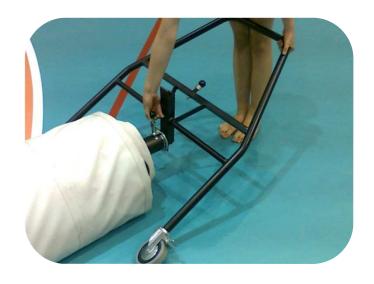

## To place the order please use Quick Order Form

Trolley Lift is a practical and universal trolley for transporting, folding and unfolding inflatable tracks of all kinds. Thanks to smart structure, the transportation and unfolding of a track takes place practically without effort.

A Trolley Lift is made of durable materials, and will last for many years.

Practical trolley assembling and disassembling system.

Very easy and simple transportation of pneumatic tracks.

Unfolding the Air Cover of a high-performance Tumbling Track GREGOR - fast and trouble-free.