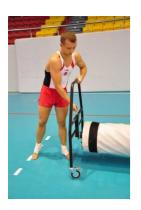

## To place the order please use Quick Order Form

Trolley Lift is a practical and universal trolley for transporting, folding and unfolding inflatable tracks of all kinds. Thanks to smart structure, the transportation and unfolding of a track takes place practically without effort.

A Trolley Lift is made of durable materials, and will last for many years.

Practical trolley assembling and disassembling system.

Very easy and simple transportation of pneumatic tracks.

Unfolding the Air Cover of a high-performance Tumbling Track GREGOR - fast and trouble-free.