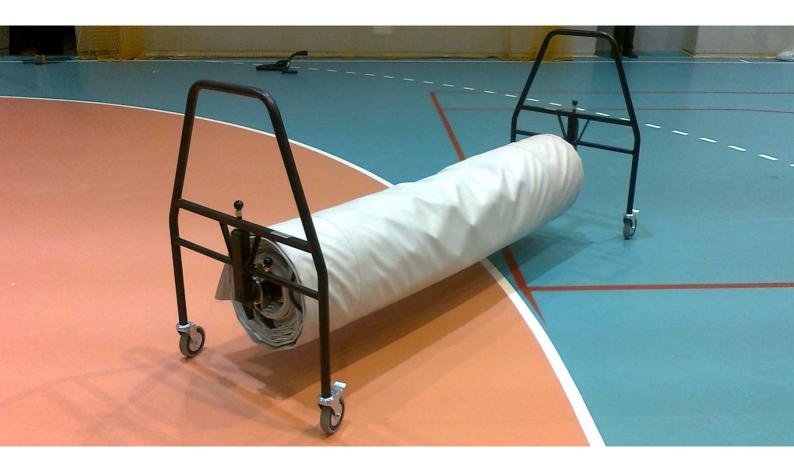

## To place the order please use Quick Order Form

Trolley Lift is a practical and universal trolley for transporting, folding and unfolding inflatable tracks of all kinds. Thanks to smart structure, the transportation and unfolding of a track takes place practically without effort.

A Trolley Lift is made of durable materials, and will last for many years.

Practical trolley assembling and disassembling system.

Very easy and simple transportation of pneumatic tracks.

Unfolding the Air Cover of a high-performance Tumbling Track GREGOR - fast and trouble-free.