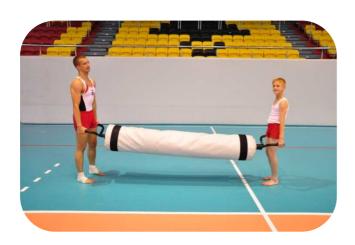

## To place the order please use Quick Order Form

Trolley Lift is a practical and universal trolley for transporting, folding and unfolding inflatable tracks of all kinds. Thanks to smart structure, the transportation and unfolding of a track takes place practically without effort.

A Trolley Lift is made of durable materials, and will last for many years.

Practical trolley assembling and disassembling system.

Very easy and simple transportation of pneumatic tracks.

Unfolding the Air Cover of a high-performance Tumbling Track GREGOR - fast and trouble-free.