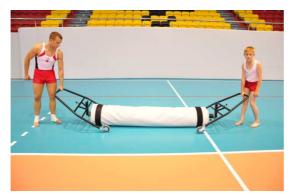

## To place the order please use Quick Order Form

Trolley Lift is a practical and universal trolley for transporting, folding and unfolding inflatable tracks of all kinds. Thanks to smart structure, the transportation and unfolding of a track takes place practically without effort.

A Trolley Lift is made of durable materials, and will last for many years.

Practical trolley assembling and disassembling system.

Very easy and simple transportation of pneumatic tracks.

Unfolding the Air Cover of a high-performance Tumbling Track GREGOR - fast and trouble-free.